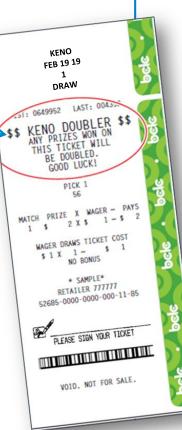

#### How it works?

- For a limited time only, every Keno, Keno Bonus and Keno Pattern Play ticket purchased at any location where Keno is sold, will be randomly selected and eligible for double the prize winnings.
- If a player finds "\$\$ KENO DOUBLER \$\$ ANY PRIZES WON ON THIS TICKET WILL BE DOUBLED. GOOD LUCK!" on the top of their Keno, Keno Bonus or Keno Pattern Play ticket, they will win double their prize money (if there is a win) up to a maximum of \$4,000,000!
- Tickets must be valid winners to be eligible for double winnings. A Keno Doubler message in its self does not denote a win.

### **Cancellation Conditions:**

• During the Doubler promotion, validly issued Keno tickets <u>cannot</u> be cancelled. The only exception is if the retailer has printed the ticket in error or where a player is unable to make payment.