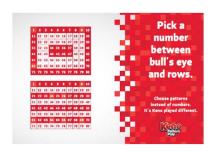

### **SST Topper**

Follow instructions below to insert SST Topper:

- Go behind the SST Topper and unclip the side panels
- Remove both the plexi-glass and backer by sliding both pieces up and out of position
- Remove the old poster and insert new poster in between the plexi glass and backer
- Place plexi glass, new poster and backer into position and slide down into position
- Re-clip plexi backer into place