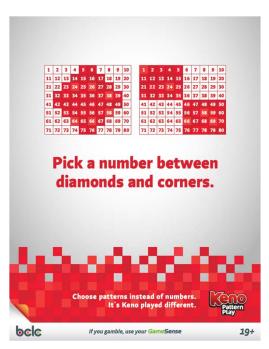

### **Double-Sided Poster**

8.5 x 11, 11 x 17, 17 x 22

11x17 & 17 x 24 lightbox poster (select locations) Position posters in visible area near your Keno customers