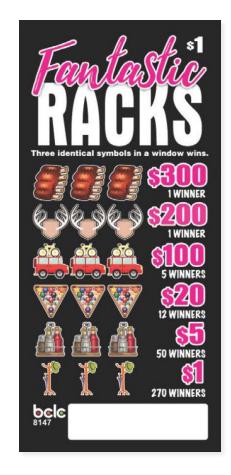

## Pull Tabs: \$1.00 Fantastic Racks

**Coming Soon Ticket Information** 

| \$1.00 Fantastic Racks            |                  |  |
|-----------------------------------|------------------|--|
| Game Code:                        | 8147             |  |
| Price:                            | \$1.00           |  |
| Tentative Launch Date:            | December 3, 2018 |  |
| Prize Range:                      | \$1 to \$300     |  |
| Approx Odds of Winning:           | 1 in 7.96        |  |
| Approx Number of Tickets Per Box: | 2,700            |  |
| Retailer Cost:                    | \$626.67         |  |
| Retailer Commission:              | 11.6%            |  |
| ROI:                              | 50%              |  |

| Odds & Wins |           |          |
|-------------|-----------|----------|
| PRIZE       | # OF WINS | ODDS     |
| \$300       | 1         | 2,700.00 |
| \$200       | 1         | 2,700.00 |
| \$100       | 5         | 540.00   |
| \$20        | 12        | 225.00   |
| \$5         | 50        | 54.00    |
| \$1         | 270       | 10.00    |
| Total       |           | 7.96     |