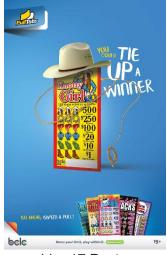

#### Double-Sided Poster

8.5 x 11, 11 x 17, 17 x 22 11 x 17 & 17 x 24 light box posters (select locations)

8.5 x 11 Poster

11 x 17 Poster

17 x 22 Poster