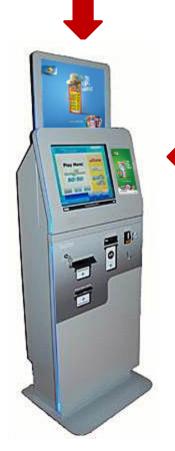

# **SST Topper**

Follow instructions below to insert SST Topper:

- Go behind the SST Topper and unclip the side panels
- Remove both the plexi-glass and backer by sliding both pieces up and out of position
- Remove the old poster and insert new poster in between the plexi glass and backer
- Place plexi glass, new poster and backer into position and slide down into position
- Re-clip plexi backer into place