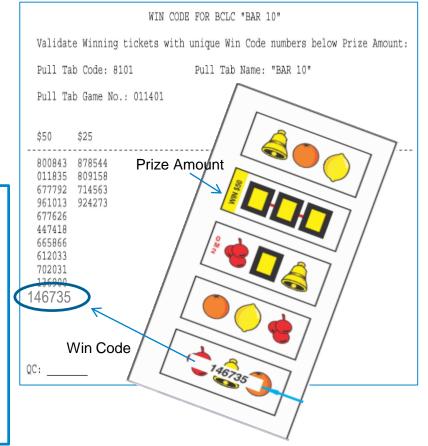

### STEP 3: DEFACE THE PULL TAB

Cross out the back of the winning Pull Tab with a permanent marker indicating it has been paid.

check the Win Code prizes over \$25, to

Win Code Verifying Sheets are provided in each box of Pull Tabs.

Remember to always **Verifying Sheet,** for confirm the Pull Tab is from your location.