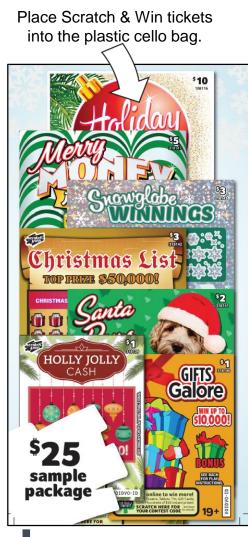

## **Christmas Packaging How To Guide**

1

Fold topper in half. Place the card on either side of the cello bag opening and staple both edges to hold topper in place.

2

Fold along this line here.