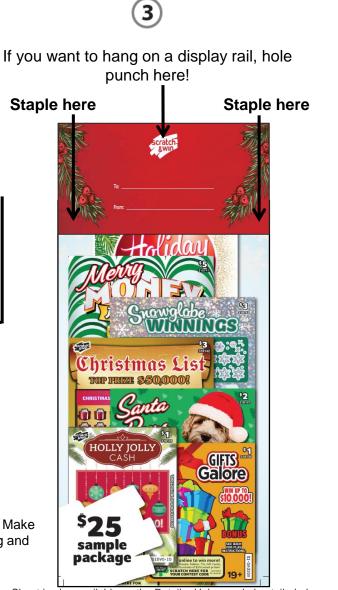

## **Christmas Packaging How To Guide**

1

Fold topper in half. Place the card on either side of the cello bag opening and staple both edges to hold topper in place.

2

Fold along this line here.

## Write the value on the back!

There are 2 sizes of cello bags and toppers this year. Make sure you staple the small topper to the small cello bag and the wider topper to the large cello bag.

bele

The Retailer Information Sheet is also available on the Retailer Hub www.bclcretailerhub.com For more information, please contact your BCLC Territory Manager or Lottery Support Hotline at 1-800-667-1649