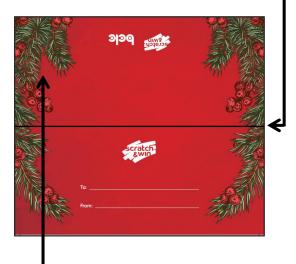

## **Christmas Packaging How To Guide**

1

Fold topper in half. Place the card on either side of the cello bag opening and staple both edges to hold topper in place.

2

Fold along this line here.

## Write the value on the back!

There are 2 sizes of cello bags and toppers this year. Make sure you staple the small topper to the small cello bag and the wider topper to the large cello bag.

bele

The Retailer Information Sheet is also available on the Retailer Hub www.bclcretailerhub.com For more information, please contact your BCLC Territory Manager or Lottery Support Hotline at 1-800-667-1649