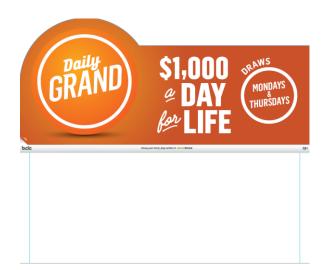

Please dispose of the old Daily Grand Hurricane Jackpot Sign Topper and replace with the new one by following the directions below:

New: Hurricane Jackpot Sign Topper

## **INSTALLATION DIRECTIONS**

**Step 1**: Insert topper between the Lotto Max and Lotto 6/49 Jackpot signs

**Step 2**: Firmly slide topper all the way down.