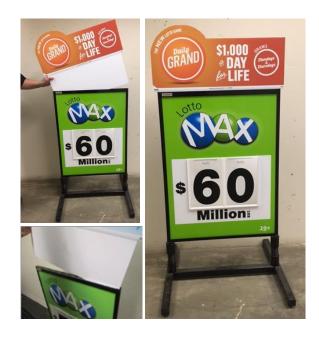

Please dispose of the old Daily Grand Hurricane Jackpot Sign Topper and replace with the new one by following the directions below:

New: Hurricane Jackpot Sign Topper

## **INSTALLATION DIRECTIONS**

**Step 1**: Insert topper between the Lotto Max and Lotto 6/49 Jackpot signs

**Step 2**: Firmly slide topper all the way down.