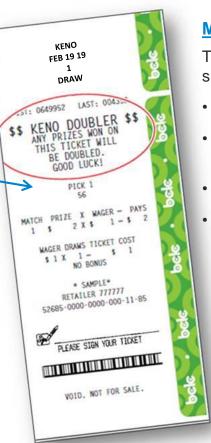

#### How it works?

- For a limited time only, every Keno, Keno Bonus and Keno Pattern Play ticket purchased at any location where Keno is sold, will be randomly selected and eligible for double the prize winnings.
- If a player finds "\$\$ KENO DOUBLER \$\$ ANY PRIZES WON ON THIS TICKET WILL BE DOUBLED. GOOD LUCK!" on the top of their Keno, Keno Bonus or Keno Pattern Play ticket, they will win double their prize money (if there is a win) up to a maximum of \$4,000,000!
- Tickets must be valid winners to be eligible for double winnings. A
  Keno Doubler message in its self does not denote a win.

# **Example of a Keno Doubler Validation Slip**

A player has won \$10 from Keno, had 3x the Bonus and has won an additional \$30 for a total of \$40.

The player also has a "DOUBLER" prize which doubles the total prize winnings making the **total prize** paid out the player \$80.