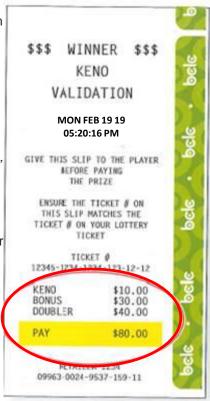

# **Example of a Keno Doubler Validation Slip**

A player has won \$10 from Keno, had 3x the Bonus and has won an additional \$30 for a total of \$40.

The player also has a "DOUBLER" prize which doubles the total prize winnings making the **total prize** paid out the player \$80.

- On the validation slip if the ticket is **not** a winner, a Doubler message will not be indicated.
- Keno prizes greater than \$1,000 may be claimed no sooner than the day after the draw.
- The Player Display Unit will only display the total winnings.
- The Check a Ticket Terminal will only display the total dollar amount of the win "It's a WINNER! \$80.00".