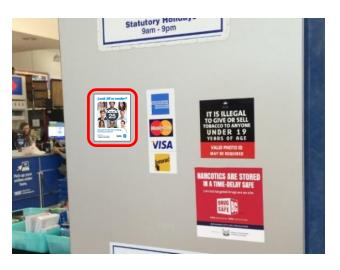

#### **ACCEPTED PLACEMENT**

1. Near lottery messaging

2. With other age restriction messaging