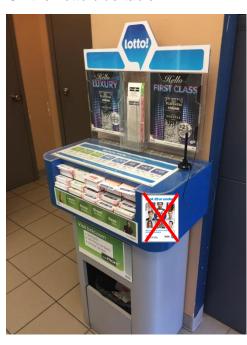

### **UNACCEPTED PLACEMENT**

1. On the Lotto blue table

2. On digital signage pole or screen

3. On the Scratch & Win ticket case