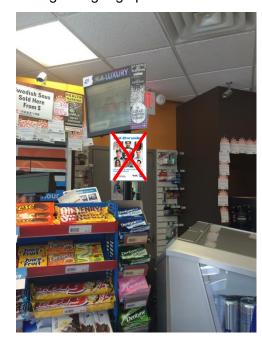

### **UNACCEPTED PLACEMENT**

1. On the Lotto blue table

2. On digital signage pole or screen

3. On the Scratch & Win ticket case