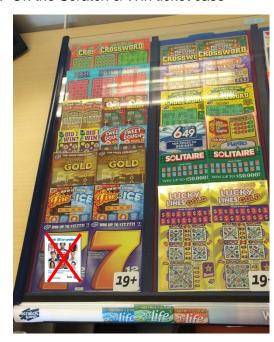

### **UNACCEPTED PLACEMENT**

1. On the Lotto blue table

2. On digital signage pole or screen

3. On the Scratch & Win ticket case