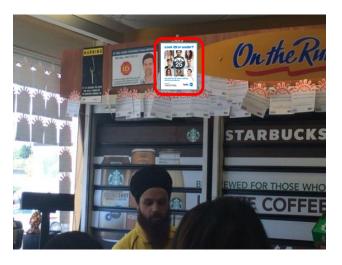

#### **ACCEPTED PLACEMENT**

1. Near lottery messaging

2. With other age restriction messaging