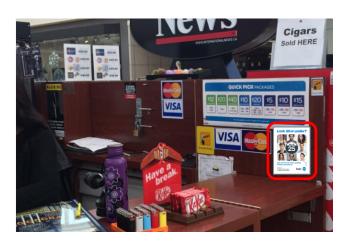

#### **ACCEPTED PLACEMENT**

1. Near lottery messaging

2. With other age restriction messaging