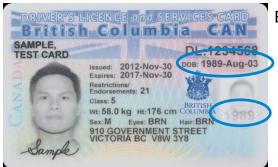

# ACCEPTABLE GOVERNMENT ISSUED PHOTO ID FOR PRIMARY CHECK

BC Driver's Licence

Date of Birth

Birth Year

**BC Identity Card** 

Date of Birth

Birth Year

Annotation indicates cardholder was a minor when card was issued.