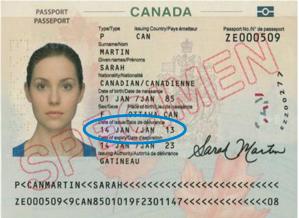

# ACCEPTABLE GOVERNMENT ISSUED PHOTO ID FOR PRIMARY CHECK

BC Driver's Licence

Date of Birth

Birth Year

**BC Identity Card** 

Date of Birth

Birth Year

Annotation indicates cardholder was a minor when card was issued.

Certificate of Indian Status

Date of Birth

Permanent Residence Card

Date of Birth

Passport

Date of Birth

Nexus

Date of Birth