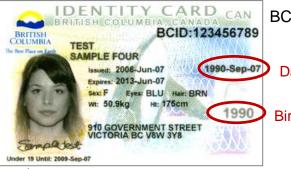

# ACCEPTABLE GOVERNMENT ISSUED PHOTO ID FOR PRIMARY CHECK

BC Driver's Licence

Date of Birth

Birth Year

**BC Identity Card** 

Date of Birth

Birth Year

Annotation indicates cardholder was a minor when card was issued.