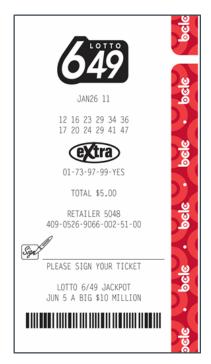

## **Lotto Express Ticket Features**

Currently, Lotto Express terminals print Lotto 6/49 and Lotto Max tickets only.

Lotto Express tickets are similar to tickets printed from the Altura lottery terminal, however, there are slight differences:

 Lotto 6/49 and Lotto Max tickets purchased through Lotto Express are narrower by a few millimeters and are printed on a thinner thermal paper than tickets printed from Altura lottery terminals.

If you have questions regarding validating or paying out Lotto Express tickets, please contact Lottery Support Hotline at 1-800-667-1649

Lotto ticket printed through an Altura/lottery terminal.

Lotto ticket printed through a Lotto Express terminal