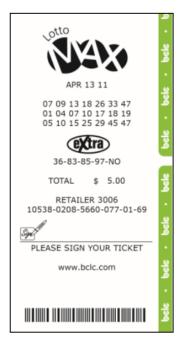

## **Lotto Express Ticket Features**

Currently, Lotto Express terminals print Lotto 6/49 and Lotto Max tickets only.

Lotto Express tickets are similar to tickets printed from the Altura lottery terminal, however, there are slight differences:

 Lotto 6/49 and Lotto Max tickets purchased through Lotto Express are narrower by a few millimeters and are printed on a thinner thermal paper than tickets printed from Altura lottery terminals.

If you have questions regarding validating or paying out Lotto Express tickets, please contact Lottery Support Hotline at 1-800-667-1649

Lotto ticket printed through an Altura/lottery terminal.

Lotto ticket printed through a Lotto Express terminal