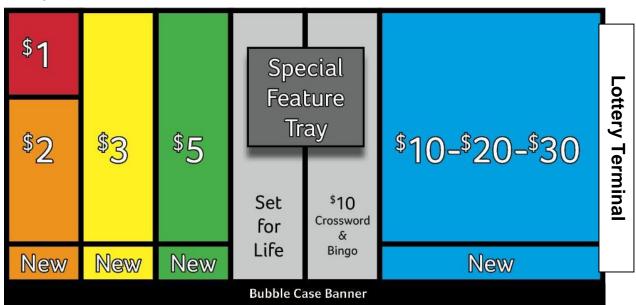

## Retail Stores Group (RSG) Special Feature Tray - Planogram

## **RSG Planogram Requirements:**

- The Special Feature Tray must be used at all times.
- Start your display with highest price points closest to the lottery terminal.
- Tickets must be neatly placed and lay flat vertically in the case.
- Use "New" inserts to focus attention on new releases.

## Inventory Management Requirements:

- Correctly display the featured ticket on the Special Feature Tray as per the schedule below.
- Base games and new releases must be in stock.