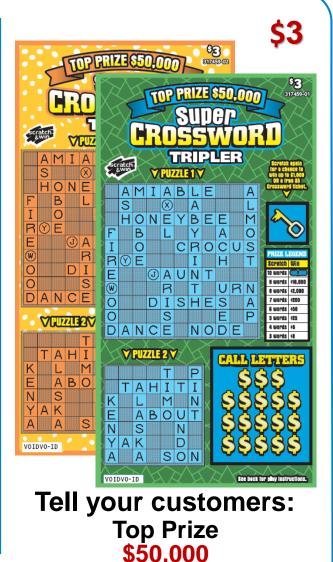

#### \$3 Super Crossword

| •                         |                  |
|---------------------------|------------------|
| Game Code:                | 317459 – 01,02   |
| Price:                    | \$3.00           |
| Tentative Launch Date:    | January 15, 2018 |
| Tentative Pre-Order Date: | No pre-order     |
| Prize Range:              | \$3 to \$50,000  |
| Approx Odds of Winning:   | 1 in 3.75        |
| Total Number of Tickets:  | 1,600,000 each   |
| Tickets Per Pack:         | 50               |
| UPC:                      | 6 26010 17459 5  |
| Expiry Date:              | February 4, 2020 |
|                           |                  |

## How to Play: PLAY INSTRUCTIONS:

1. Scratch all of the CALL LETTERS; then scratch all of the letters found in PUZZLES 1 & 2 which match the CALL LETTERS. (For example, if you find the letter A in the CALL LETTERS, scratch every letter A in both PUZZLES.) If you have scratched at least 3 complete "words" in the same PUZZLE, you win the corresponding prize found in the PRIZE LEGEND. Only one prize may be claimed for each PUZZLE. Words within words are not eligible for a prize.

2. If you win in PUZZLE 1 and one of the completed words contains a letter within a Circle (()) symbol, you win triple the prize found in the PRIZE LEGEND.

3. BONUS: Scratch again for a chance to win up to \$1,000. If you find a "CRESSURD TICKET" symbol, win a free \$5 Crossword ticket.

### ADDITIONAL CROSSWORD DETAILS:

Letters combined to form a complete "word" must appear in an unbroken horizontal or vertical sequence of letters within the same PUZZLE from top to bottom or left to right.

Only letters within the same PUZZLE that are matched with the CALL LETTERS can be used to form a complete "word".

A complete "word" must contain at least three letters.

A total of 3 to 10 words in PUZZLE 1 or a total of 3 to 9 words in PUZZLE 2 must be completely scratched within the same PUZZLE to win the corresponding prize found in the PRIZE LEGEND.