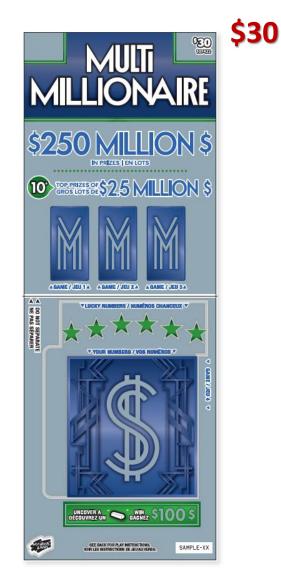

## Scratch & Win – National Ticket Coming Soon Ticket Information

| \$30 Multi Millionaire    |                        |  |
|---------------------------|------------------------|--|
| Game Code:                | 107422                 |  |
| Price:                    | \$30.00                |  |
| Tentative Launch Date:    | November 27, 2017      |  |
| Tentative Pre-Order Date: | Oct. 30 - Nov.10, 2017 |  |
| Prize Range:              | \$30 to \$2,500,000    |  |
| Approx Odds of Winning:   | 1 in 3.55              |  |
| Total Number of Tickets:  | 1,300,000              |  |
| Tickets Per Pack:         | 10                     |  |
| UPC:                      | 6 27925 00018 4        |  |
| Expiration Date:          | November 30, 2020      |  |

## Tell your customers: 10 Top Prizes of \$2,500,000

Why stop at a million when there is a chance to win one of the 10 top prizes of \$2.5 million? With \$250 million in total prizes, dream big! Dream Multi Millionaire big. Make sure you have enough on hand during the busy holiday retail period.

## How to Play:

GAMES 1, 2 and 3: Scratch GAMES 1, 2 and 3 completely. If you uncover three (3) identical prize amounts in the same GAME, you win that prize.

GAME 4: Scratch GAME 4 completely. If any one of the twenty (20) YOUR NUMBERS exactly matches one of the six (6) LUCKY NUMBERS, you win the corresponding prize. If you uncover a " • symbol, you win \$100.