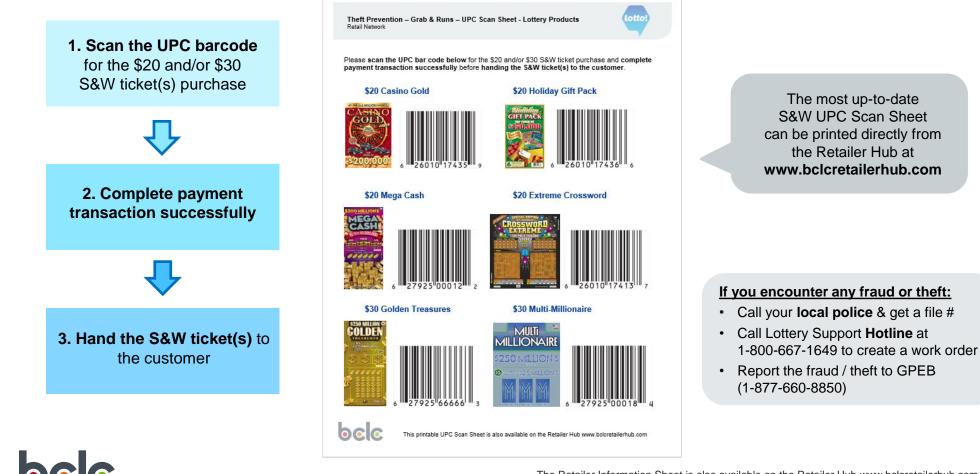

## Theft Prevention – Grab & Runs – Scratch & Win UPC Scan Sheet

**Ongoing Awareness** 

**To mitigate the risk of Grab & Runs**, BCLC has created a UPC Scan Sheet featuring high valued \$20 and \$30 S&W tickets so you can scan the UPC barcode and collect payment BEFORE handing the purchased S&W tickets to the customer.

Please keep the S&W UPC Scan Sheet close to your point of sale (POS) terminal and follow the steps below:

The Retailer Information Sheet is also available on the Retailer Hub www.bclcretailerhub.com For more information, please contact your BCLC Territory Manager or Lottery Support Hotline at 1-800-667-1649