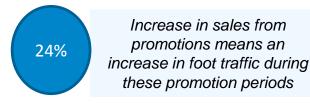

uld players want to purchase an additional Extra, they can buy up to 9 more. If a player tries to buy 10 additional Extra the Altura will automatically amend this to 9, the player would receive 10 Extra but only pay for 9.
- Should a player purchase an advance draw ticket, the advance draws will all include the Free Extra if purchased within the promotional dates of February 4 to March 31, 2019.
- This is an 8 week promotion, once it ends the \$20 LOTTO MAX pack will revert back to include 4 plays of LOTTO MAX (12 selections) only.

### **Marketing Support:**

- All Networks: PDU Screen, Digital Signage, bclc.com, Lotto e-newsletter, top of ticket messaging.
- Additional POS: 8.5" x 11" Poster B, lottery table.

## **Player Display Unit Ad:**



#### Sales Lift from the Free Extra Promo: