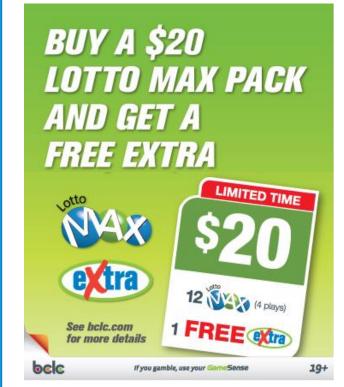

# 1 Free Extra on the \$20 LOTTO MAX Pack

Promotion Dates: February 4 to March 31, 2019

# From February 4 to March 31, 2019, tell your players to Buy a \$20 LOTTO MAX Pack and get 1 Free Extra.

#### **Promotion Details:**

- From Monday, February 4 to March 31, 2019, players will automatically receive 1 FREE Extra when they buy a \$20 LOTTO MAX Pack. Available in all networks including PlayNow.com.
- Tell your players "purchase a \$20 Lotto Max Pack and get a Free Extra."
  - Note: Free Extra is not applicable if the player builds their own package with a selection slip and chooses their own numbers.
- You do not need to add any Extra on the Altura screen, the Free Extra will automatically be added to the \$20 LOTTO MAX Pack during the promotional period.
- Should players want to purchase an additional Extra, they can buy up to 9 more. If a player tries to buy 10 additional Extra the Altura will automatically amend this to 9, the player would receive 10 Extra but only pay for 9.
- Should a player purchase an advance draw ticket, the advance draws will all include the Free Extra if purchased within the promotional dates of February 4 to March 31, 2019.
- This is an 8 week promotion, once it ends the \$20 LOTTO MAX pack will revert back to include 4 plays of LOTTO MAX (12 selections) only.