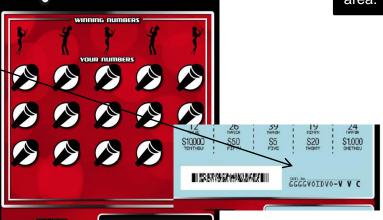

#### Q. Where can players find the CNTL No. on a ticket?

A. S&W: The 13-digit CNTL No. can be found at the bottom right of the top game play area. Players need to scratch the top game play area to reveal the CNTL No. Please see example on page 3.