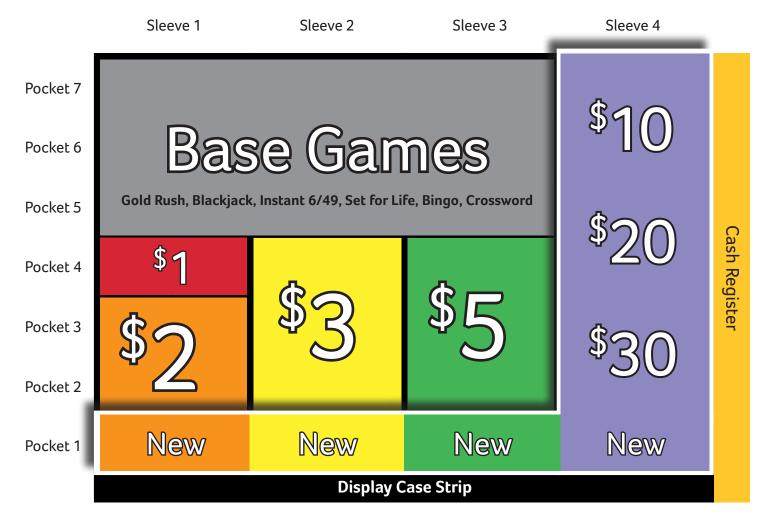

## Scratch & Win Display Case Plan-o-gram

4-part case, cash register on RIGHT side - Standard Layout

\*Does not apply to Retail Stores Group accounts. For more information, contact your Territory Manager or visit the Retailer Hub.

## The "Power L"

Display Christmas tickets across the front to maximize awareness.

Keep high-value tickets closest to the cash register.

Incorporate tickets you may have that are not on the Planogram according to price point.

## Tips for Sales Success

To maximize sales, don't put anything on top of the display case, especially covering high-value tickets.

Always keep your case fully stocked. Every time you run out of stock you lose potential sales.

Use the lock feature on the display case door so tickets are secure at all times.