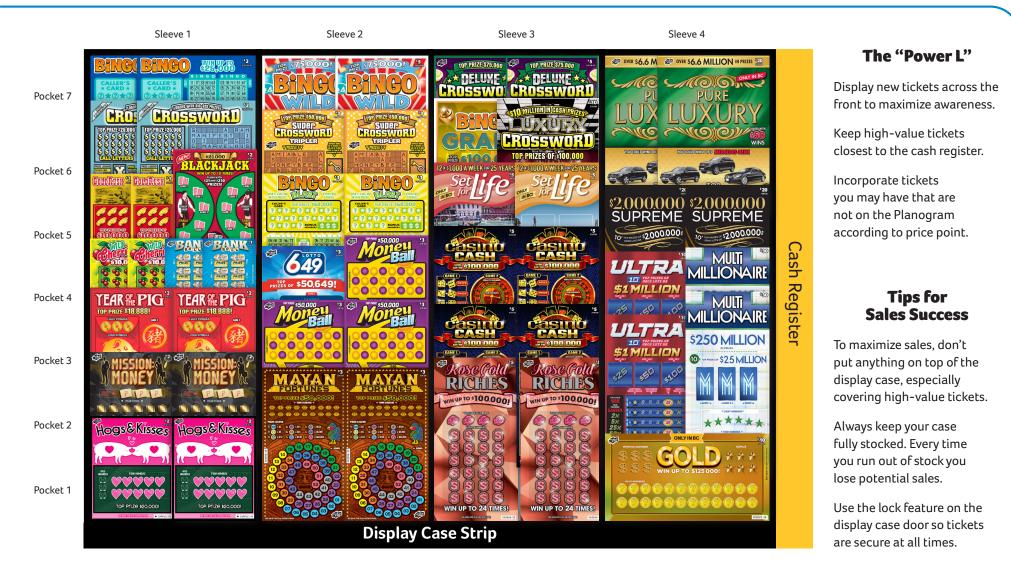

## Scratch & Win Display Case Plan-o-gram

4-part case, cash register on RIGHT side - Strategic Layout

\* Does not apply to Retail Stores Group accounts. For more information, contact your Territory Manager or visit the Retailer Hub.

## The "Power L"

Display Christmas tickets across the front to maximize awareness.

Keep high-value tickets closest to the cash register.

Incorporate tickets you may have that are not on the Planogram according to price point.

## Tips for Sales Success

To maximize sales, don't put anything on top of the display case, especially covering high-value tickets.

Always keep your case fully stocked. Every time you run out of stock you lose potential sales.

Use the lock feature on the display case door so tickets are secure at all times.