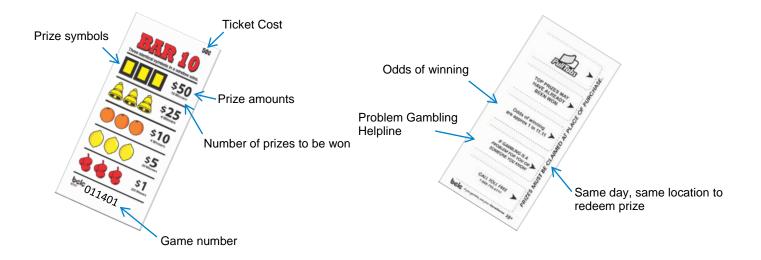

#### STEP 1: CONFIRM THE PRIZE AMOUNT

Check the prize amount indicated in the winning window on the front of the Pull Tab ticket.

#### STEP 2: MUST PAY THE PRIZE

Pay the corresponding prize amount.

#### STEP 3: DEFACE THE PULL TAB

Cross out the back of the winning Pull Tab with a permanent marker indicating it has been paid.