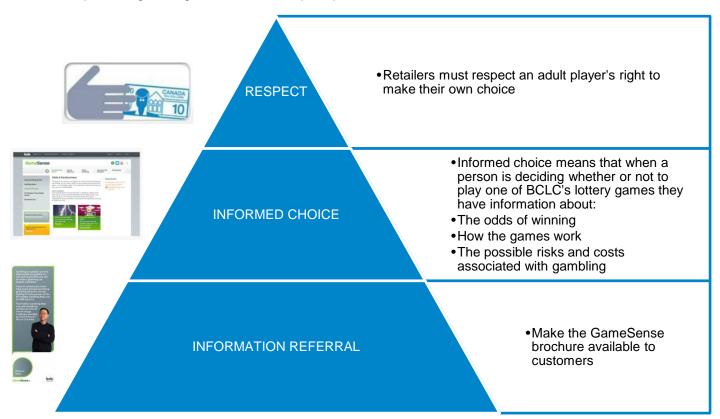

#### WHAT IS RESPONSIBLE GAMLING?

Responsible gambling refers to a safer approach to gambling where adults who choose to gamble have the right information so that they can make an informed choice.

Game information, including the odds of winning, may be found on www.bclcretailerhub.com

#### THE 3 PRINCIPALS OF RESPONSIBLE GAMBLING

At BCLC, responsible gambling is based on three principles.

#### HOW DO LOTTERY RETAILERS SUPPORT RESPONSIBLE GAMBLING?

As a lottery retailer, you can support responsible gambling at your location by:

- Making the GameSense brochure, which includes responsible gambling tips, available to customers.
- Respecting an adult's right to make their own choices.