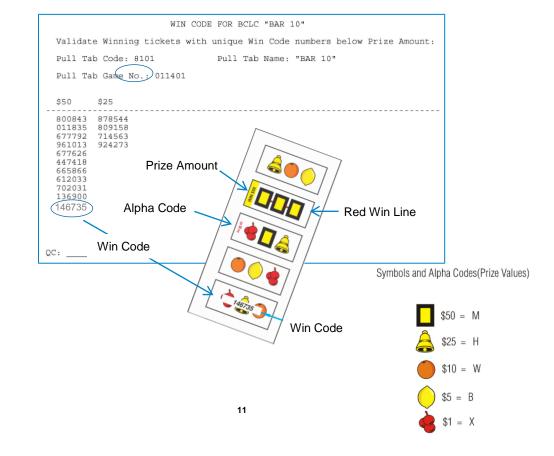

### **PULL TAB FEATURES**

Win Code verifying sheet

| PULL TAB                  | An off-line lottery ticket sold in BCLC's hospitality                                                     |
|---------------------------|-----------------------------------------------------------------------------------------------------------|
| TOLL TAB                  | network and select retail locations only. Pull Tabs                                                       |
|                           | must be validated by the retailer manually at the                                                         |
|                           | same location where the Pull Tab was                                                                      |
|                           | purchased, and on the same day the Pull Tab                                                               |
|                           | was purchased.                                                                                            |
| RECORD OF LAST            | The Altura lottery terminal allows you to print a                                                         |
|                           | copy of the last transaction registered on the                                                            |
|                           | terminal including Online lottery                                                                         |
| TRANSACTION               | Tickets, Cancellation and Validation slips.                                                               |
| REPLAY                    | If a customer validates a winning Keno ticket on                                                          |
|                           | the same day it was purchased, the Altura lottery                                                         |
|                           | terminal will prompt you to ask the customer if                                                           |
|                           | they would like a REPLAY. A replay ticket replays                                                         |
|                           | the same numbers for the same number of draws                                                             |
| RESPONSIBLE GAMBLING      | as the original ticket.                                                                                   |
| RESPUNSIBLE GAIVIDLING    | A safe approach to gambling where adults who choose to gamble have the right information so               |
|                           | that they can make an informed choice.                                                                    |
| SCRATCH & WIN TICKET      | An off-line lottery ticket where latex is scratched                                                       |
| CONTROLL WINT HORE        | off to reveal the play area. The expiry date can be                                                       |
|                           | found on the back of Scratch & Win tickets.                                                               |
| SELF SERVE TERMINAL (SST) | SST's are located throughout BCLC's Hospitality                                                           |
| ` '                       | Network. An SST allows customers to take                                                                  |
|                           | control of their gaming experience; they can play                                                         |
|                           | and validate lottery tickets at their convenience.                                                        |
| VALIDATE                  | Check a lottery ticket on the Altura lottery                                                              |
|                           | terminal resulting in a Validation or Claim slip. Or                                                      |
|                           | check an Online lottery ticket on the Self Serve                                                          |
|                           | terminal resulting in: 1) credit for a prize amount up to \$994; or 2) the return of a winning ticket for |
|                           | a prize amount over \$994.                                                                                |
| VALIDATION PROCESS        | The steps that take place from the time the                                                               |
| WEIDMINGTON NO COLOR      | customer hands the ticket to the lottery retailer, to                                                     |
|                           | the time the retailer returns the ticket, slip, and                                                       |
|                           | correct prize (if applicable) to the customer.                                                            |
| VOUCHER                   | Vouchers are issued by Self Serve Terminals and                                                           |
|                           | are redeemable at any retail location across BC.                                                          |
|                           | Expiry dates are printed on the front of the                                                              |
|                           | voucher. Players have one year from the date of                                                           |
|                           | issue to validate vouchers. To validate a voucher,                                                        |
|                           | simply follow the same procedure used for                                                                 |
|                           | validating an online lottery ticket.                                                                      |
| WIN CODE                  | Winning Pull Tabs \$20 and over include a six                                                             |
|                           | digit Win Code which appears in one of the five                                                           |
|                           | windows. Each box of Pull Tabs includes a Win                                                             |
|                           | Code Verifying sheet.                                                                                     |