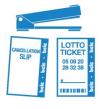

#### **CANCELLATION RULES**

The lottery terminal will only cancel a ticket:

- On the same business day the ticket was printed.
- On the same lottery terminal that printed the ticket.
- Before the draw has taken place.

#### CANCELLING AN ONLINE TICKET

- · Staple the Cancellation slip to the cancelled ticket.
- Keep for 30 days after the last draw date on the ticket.
   You must keep the cancelled ticket for 30 days after the last draw date listed on the front of the ticket as BCLC may require you to produce the ticket if there is a dispute.

Note: If you make an error processing an Online ticket or if a customer cannot pay, cancel the ticket and receive a credit.