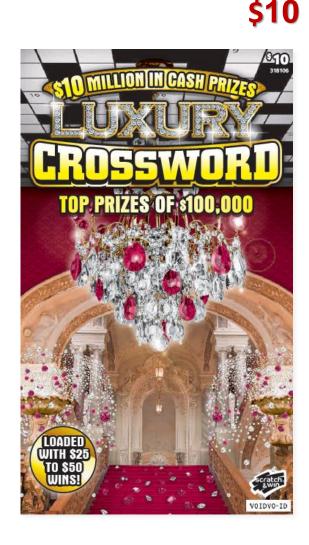

# Scratch & Win Coming Soon Ticket Information

| \$10 Luxury Crossword XI  |                   |
|---------------------------|-------------------|
| Game Code:                | 318106            |
| Price:                    | \$10.00           |
| Tentative Launch Date:    | April 16, 2018    |
| Tentative Pre-Order Date: | No pre-order      |
| Prize Range:              | \$10 to \$100,000 |
| Approx Odds of Winning:   | 1 in 3.25         |
| Total Number of Tickets:  | 1,500,000         |
| Tickets Per Pack:         | 20                |
| UPC:                      | 6 26010 18106 7   |
| Expiry Date:              | December 16, 2019 |

### Tell your customers: Top Prizes \$100,000

See page 2 for Play Instructions and inside art.

THE RETAILER INFORMATION SHEET IS AVAILABLE ON THE RETAILER HUB <u>www.bclcretailerhub.com</u> THE QUANTITY OF TICKETS DISTRIBUTED MAY VARY AND COULD AFFECT PUBLISHED ODDS/PRIZES. TICKET(S) MAY NOT BE TO SCALE OR EXACTLY AS SHOWN. FOR MORE INFORMATION, PLEASE CONTACT YOUR BCLC TERRITORY MANAGER OR LOTTERY SUPPORT HOTLINE AT 1-800-667-1649.