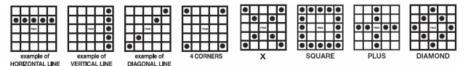

### How to Play:

- 1. Scratch the CALLER'S CARD including the BONUS NUMBERS; then scratch the FREE space on each of the CARDS 1 through 12.
- 2. On each of the CARDS 1 through 12, scratch the corresponding numbers uncovered in the CALLER'S CARD and BONUS NUMBERS.
- 3. Scratch the WILD NUMBER area to uncover a WILD NUMBER. Scratch all the numbers on CARDS 1 through 12 that end with a number that exactly matches the WILD NUMBER. For example, if the WILD NUMBER you uncover is a 6, scratch only the numbers 06, 16, 26, 36, 46, 56 and 66 each time they appear on CARDS 1 through 12.
- 4. Scratch the GAME 3 MULTIPLIER play area. If you win on CARDS 9 through 12 only, multiply your winning prize by the number revealed in the GAME 3 MULTIPLIER area.
- 5. If on any of CARDS 1 through 12 you match: all numbers in a complete horizontal, vertical or diagonal Line; or 4 corners; or an X; or a Square; or a Plus pattern on CARDS 5 through 8 only; or a Diamond pattern on CARDS 9 through 12 only, you win the corresponding prize in the prize legend on

the side of that CARD.

6. Only one prize may be claimed per CARD.