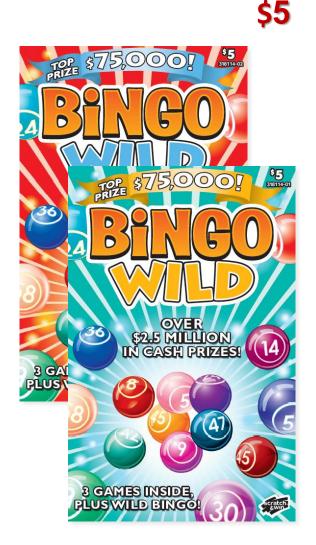

# Scratch & Win Coming Soon Ticket Information

| \$5 Bingo Wild VII        |                 |
|---------------------------|-----------------|
| Game Code:                | 318114 - 01, 02 |
| Price:                    | \$5.00          |
| Tentative Launch Date:    | April 30, 2018  |
| Tentative Pre-Order Date: | No pre-orders   |
| Prize Range:              | \$5 to \$75,000 |
| Approx Odds of Winning:   | 1 in 3.50       |
| Total Number of Tickets:  | 750,000 each    |
| Tickets Per Pack:         | 25              |
| UPC:                      | 6 26010 18114 2 |
| Expiry Date:              | April 20, 2020  |

### Tell your customers: Top Prize \$75,000

THE RETAILER INFORMATION SHEET IS AVAILABLE ON THE RETAILER HUB <u>www.bclcretailerhub.com</u> THE QUANTITY OF TICKETS DISTRIBUTED MAY VARY AND COULD AFFECT PUBLISHED ODDS/PRIZES. TICKET(S) MAY NOT BE TO SCALE OR EXACTLY AS SHOWN. FOR MORE INFORMATION, PLEASE CONTACT YOUR BCLC TERRITORY MANAGER OR LOTTERY SUPPORT HOTLINE AT 1-800-667-1649.