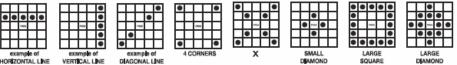

#### SINGLE DOUBLE TRIPLE PLAY BINGO™

- 1. Scratch the GAME 1 CALLER'S CARD; then scratch the FREE space on each of CARDS 1 through 4.
- 2. On each of CARDS 1 through 4, scratch the corresponding numbers uncovered in the GAME 1 CALLER'S CARD.
- 3. Only one matching number is required to scratch a Double or Triple play space.
- 4. If on any of CARDS 1 through 4 you scratch all spaces in a complete horizontal, vertical or diagonal line; or four corners; or an X, you win the corresponding prize in the prize legend on the side of that CARD.

3. If on any of CARDS 5 through 16, you match all numbers in a complete horizontal, vertical or diagonal line; or an X; or four corners on CARDS 5 through 8 and CARDS 13 through 16 only; or a SMALL DIAMOND pattern on CARDS 9 through 12 only; or a LARGE SQUARE pattern on CARDS 9 through 12 only; or a LARGE DIAMOND pattern on CARDS 13 through 16 only, you win the corresponding prize in the prize legend on the side of that CARD.