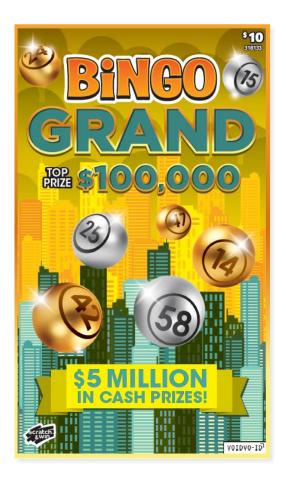

## \$10 Bingo Grand VII

Game Code: 318133 Price: \$10.00

Tentative Launch Date: July 30, 2018
Tentative Pre-Order Date: July 9 – 20, 2018
Prize Range: \$10 to \$100,000

Approx Odds of Winning: 1 in 3.00 Total Number of Tickets: 750,000 Tickets Per Pack: 20

# Tell your customers: Top Prize \$100,000

The new \$10 Bingo Grand is here and grander than ever! With a top prize of \$100,000 and over \$5 Million in cash prizes available, your players could win in grand style. Pre-order yours starting July 9.