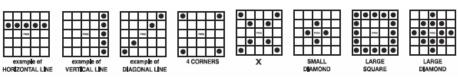

#### SINGLE DOUBLE TRIPLE PLAY BINGO™

- 1. Scratch the GAME 1 CALLER'S CARD; then scratch the FREE space on each of CARDS 1 through 4.
- 2. On each of CARDS 1 through 4, scratch the corresponding numbers uncovered in the GAME 1 CALLER'S CARD.
- 3. Only one matching number is required to scratch a Double or Triple play space.
- 4. If on any of CARDS 1 through 4 you scratch all spaces in a complete horizontal, vertical or diagonal line; or four corners; or an X, you win the corresponding prize in the prize legend on the side of that CARD.

#### GAMES 2-4

- Scratch the GAMES 2–4 CALLER'S CARD including the BONUS NUMBERS; then scratch the FREE space on each of CARDS 5 through 16 and the MULTIPLIER CARD.
- 2. On each of CARDS 5 through 16 and the MULTIPLIER CARD, scratch the corresponding numbers uncovered in the GAMES 2–4 CALLER'S CARD and BONUS NUMBERS.
- 3. If on any of CARDS 5 through 16, you match all numbers in a complete horizontal, vertical or diagonal line; or an X; or four corners on CARDS 5 through 8 and CARDS 13 through 16 only; or a SMALL DIAMOND pattern on CARDS 9 through 12 only; or a LARGE SQUARE pattern on CARDS 9 through 12 only; or a LARGE DIAMOND pattern on CARDS 13 through 16 only, you win the corresponding prize in the prize legend on the side of that CARD.