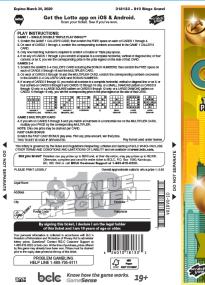

## How to Play:

### GAME 1

#### SINGLE DOUBLE TRIPLE PLAY BINGO™

- 1. Scratch the GAME 1 CALLER'S CARD; then scratch the FREE space on each of CARDS 1 through 4.
- 2. On each of CARDS 1 through 4, scratch the corresponding numbers uncovered in the GAME 1 CALLER'S CARD.
- 3. Only one matching number is required to scratch a Double or Triple play space.
- 4. If on any of CARDS 1 through 4 you scratch all spaces in a complete horizontal, vertical or diagonal line; or four corners; or an X, you win the corresponding prize in the prize legend on the side of that CARD.

#### GAMES 2-4

- Scratch the GAMES 2–4 CALLER'S CARD including the BONUS NUMBERS; then scratch the FREE space on each of CARDS 5 through 16 and the MULTIPLIER CARD.
- 2. On each of CARDS 5 through 16 and the MULTIPLIER CARD, scratch the corresponding numbers uncovered in the GAMES 2–4 CALLER'S CARD and BONUS NUMBERS.
- 3. If on any of CARDS 5 through 16, you match all numbers in a complete horizontal, vertical or diagonal line; or an X; or four corners on CARDS 5 through 8 and CARDS 13 through 16 only; or a SMALL DIAMOND pattern on CARDS 9 through 12 only; or a LARGE SQUARE pattern on CARDS 9 through 12 only; or a LARGE DIAMOND pattern on CARDS 13 through 16 only, you win the corresponding prize in the prize legend on the side of that CARD.

#### **GAME 2 MULTIPLIER CARD**

4. If you win on CARDS 5 through 8 and you match all numbers in a horizontal row on the MULTIPLIER CARD, multiply your PRIZE by the corresponding MULTIPLIER.

NOTE: Only one prize may be claimed per CARD.

### **FAST CASH BONUS**

Scratch the FAST CASH BONUS play area. Find any prize amount, win that prize.

THIS TICKET IS VOID IF SEPARATED.