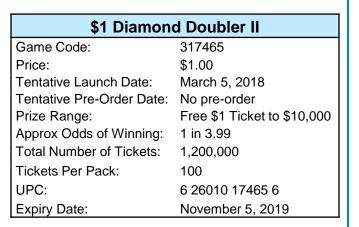

## Scratch & Win Coming Soon Ticket Information

| Prize Levels & Odds     |              |
|-------------------------|--------------|
| PRIZE                   | ODDS         |
| * Free \$1 Ticket       | 48.00        |
| \$1                     | 13.64        |
| \$2                     | 20.00        |
| * Free \$1 Ticket + \$2 | 16.00        |
| \$5                     | 24.84        |
| \$10                    | 300.00       |
| \$15                    | 4,000.00     |
| \$100                   | 24,000.00    |
| \$1,000                 | 1,200,000.00 |
| \$10,000                | 1,200,000.00 |
| Total                   | 3.99         |

\* Fulfill with any ticket of displayed price point.