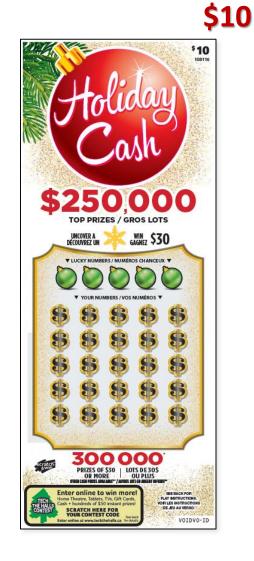

## Scratch & Win Coming Soon Ticket Information

| \$10 Holiday Cash         |                         |
|---------------------------|-------------------------|
| Game Code:                | 108116                  |
| Price:                    | \$10.00                 |
| Tentative Launch Date:    | October 15, 2018        |
| Tentative Pre-Order Date: | September 10 – 21, 2018 |
| Prize Range:              | \$10 to \$250,000       |
| Approx Odds of Winning:   | 1 in 3.08               |
| Total Number of Tickets:  | 500,000                 |
| Tickets Per Pack:         | 20                      |
| UPC:                      | 6 27925 00024 5         |
| Expiry Date:              | December 27, 2019       |

## Tell your customers: Top Prizes of \$250,000

## How to Play:

Scratch the LUCKY NUMBERS and YOUR NUMBERS completely. If any one of the twenty five (25) YOUR NUMBERS exactly matches one of the five (5) LUCKY NUMBERS, you win the corresponding prize. If you uncover a " "" symbol, you win \$30.