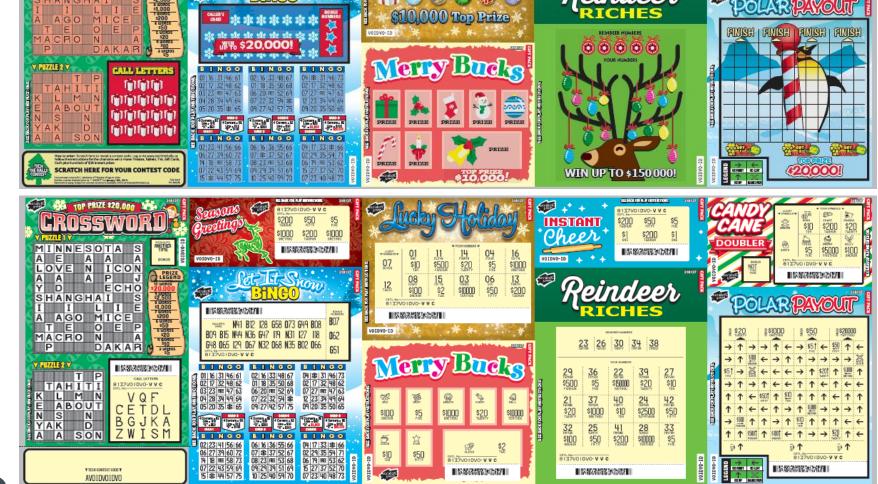

## Tell your customers: Great to give as gifts! 2 Top Prizes of \$150,000

Other points to share with your customers:

- Gift Pack contains 9 tickets
- · Great to gift as a package, or individually
- Lots of winning gift packs with 1: 2 odds
- For gift packs that win, the minimum overall win is \$20.00

Here are some additional points for you to know:

- Each ticket must be validated with its own barcode and CNTL No. (see scratched ticket art on the next page to find the location of the validation barcode).
- Winning Gift Packs may win up to 9 times. This
  means that some individual tickets may win less
  than \$20. However in a winning Gift Pack, the
  total win amongst all 9 tickets will be at least
  \$20.
- Please note: There are ten Holiday Gift Packs to be sold within each pack.