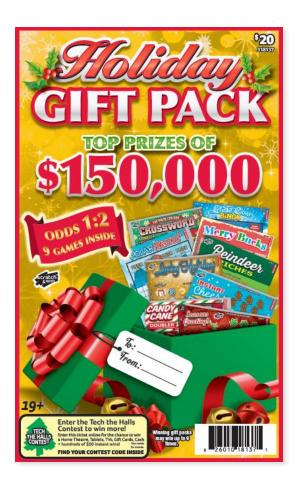

## \$20 Holiday Gift Pack VI

Game Code: 318137 Price: \$20.00

Tentative Launch Date: October 15, 2018

Tentative Pre-Order Date: September 10 – 21, 2018

Prize Range: \$20 to \$150,000

Approx Odds of Winning: 1 in 2.00 Total Number of Gift Packs: 375,000

Gift Packs Per Pack: 10

UPC: 6 26010 18137 1

Expiry Date: June 15, 2020

| Prize Levels & Odds |            |
|---------------------|------------|
| PRIZE               | ODDS       |
| \$20                | 4.55       |
| \$25                | 5.43       |
| \$30                | 17.02      |
| \$40                | 38.96      |
| \$50                | 121.08     |
| \$60                | 750.00     |
| \$80                | 833.33     |
| \$100               | 1,820.39   |
| \$200               | 8,928.57   |
| \$500               | 75,000.00  |
| \$1,000             | 53,571.43  |
| \$2,500             | 125,000.00 |
| \$5,000             | 375,000.00 |
| \$10,000            | 125,000.00 |
| \$20,000            | 125,000.00 |
| \$150,000           | 187,500.00 |
| Total               | 2.00       |

## Tell your customers: Great to give as gifts! 2 Top Prizes of \$150,000

Other points to share with your customers:

- Gift Pack contains 9 tickets
- · Great to gift as a package, or individually
- Lots of winning gift packs with 1: 2 odds
- For gift packs that win, the minimum overall win is \$20.00

Here are some additional points for you to know:

- Each ticket must be validated with its own barcode and CNTL No. (see scratched ticket art on the next page to find the location of the validation barcode).
- Winning Gift Packs may win up to 9 times. This
  means that some individual tickets may win less
  than \$20. However in a winning Gift Pack, the
  total win amongst all 9 tickets will be at least
  \$20.
- Please note: There are ten Holiday Gift Packs to be sold within each pack.