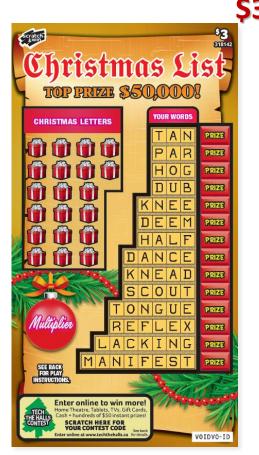

## Scratch & Win Coming Soon Ticket Information

| \$3 Christmas List        |                             |  |
|---------------------------|-----------------------------|--|
| Game Code:                | 318142                      |  |
| Price:                    | \$3.00                      |  |
| Tentative Launch Date:    | October 15, 2018            |  |
| Tentative Pre-Order Date: | September 10 – 21, 2018     |  |
| Prize Range:              | Free \$3 Ticket to \$50,000 |  |
| Approx Odds of Winning:   | 1 in 3.50                   |  |
| Total Number of Tickets:  | 800,000                     |  |
| Tickets Per Pack:         | 50                          |  |
| UPC:                      | 6 26010 18142 5             |  |
| Expiry Date:              | June 15, 2020               |  |

## How to Play:

1. Scratch all of the CHRISTMAS LETTERS, then scratch all of the letters found in any of the fourteen (14) YOUR WORDS which match the CHRISTMAS LETTERS. (For example, if you uncover an "A" in CHRISTMAS LETTERS, scratch every "A" found in YOUR WORDS.) 2. If you have scratched all of the letters within one (1) complete YOUR WORD, you win the corresponding PRIZE for that WORD. 3. Scratch the MULTIPLIER play area. If you reveal a " $2\chi$ " symbol, win double the prize(s) won in the main play area. If you reveal a " $3\chi$ " symbol, win triple the prize won in the main play area.

must appear in an unbroken horizontal sequence of letters within the same YOUR WORDS box.

• Only letters within the same line that are matched with CHRISTMAS LETTERS can be used to form a complete WORD.

Words within words are not eligible for a prize.

## Tell your customers: Top Prize of \$50,000

Fulfill with any ticket of displayed price point.

THE RETAILER INFORMATION SHEET IS AVAILABLE ON THE RETAILER HUB <u>www.bclcretailerhub.com</u> THE QUANTITY OF TICKETS DISTRIBUTED MAY VARY AND COULD AFFECT PUBLISHED ODDS/PRIZES. TICKET(S) MAY NOT BE TO SCALE OR EXACTLY AS SHOWN. FOR MORE INFORMATION, PLEASE CONTACT YOUR BCLC TERRITORY MANAGER OR LOTTERY SUPPORT HOTLINE AT 1-800-667-1649.