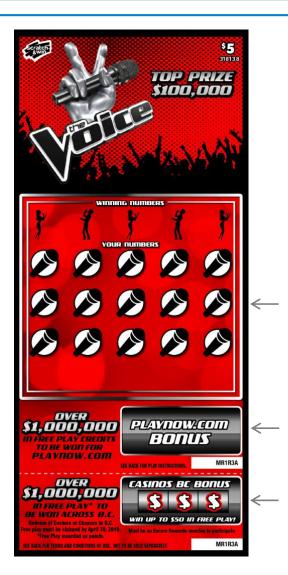

## Scratch & Win Coming Soon Ticket Information

Scratch & Win portion

PLAYNOW.COM BONUS portion, redeemable on PlayNow.com

CASINOS BC
BONUS portion,
redeemable at
Casinos BC,
Chances or
Community Gaming
Centres.

### Scratch & Win: Frequently Asked Questions

FAQs for the new \$5 The Voice ticket (318138)

| Question                                                                                        | Response                                                                                                                                                                                                                                                                                                                                                                                                                                                                                                                                         |
|-------------------------------------------------------------------------------------------------|--------------------------------------------------------------------------------------------------------------------------------------------------------------------------------------------------------------------------------------------------------------------------------------------------------------------------------------------------------------------------------------------------------------------------------------------------------------------------------------------------------------------------------------------------|
| Q1: How is the \$5 The Voice ticket different from any other Scratch & Win ticket?              | There are three portions to the \$5 The Voice ticket, CASINOS BC BONUS is separated by a perforation:                                                                                                                                                                                                                                                                                                                                                                                                                                            |
|                                                                                                 | The top Scratch & Win portion offers players the chance to win up to \$100,000 in cash.`                                                                                                                                                                                                                                                                                                                                                                                                                                                         |
|                                                                                                 | The middle PLAYNOW.COM BONUS portion offers players the chance to win between \$5 and \$50 in free play credits. There is over \$1M available to be won.                                                                                                                                                                                                                                                                                                                                                                                         |
|                                                                                                 | The bottom perforated CASINOS BC BONUS portion offers players the chance to win between \$5 and \$50 in free play* at Casinos BC, Chances or Community Gaming locations. There is over \$1M available to be won.                                                                                                                                                                                                                                                                                                                                 |
|                                                                                                 | *awarded as points on their Encore Rewards card                                                                                                                                                                                                                                                                                                                                                                                                                                                                                                  |
| Q2: Where can the different sections be redeemed?                                               | There are three separate play areas for this ticket that need to be redeemed at three separate locations:                                                                                                                                                                                                                                                                                                                                                                                                                                        |
|                                                                                                 | <ol> <li>Scratch &amp; Win top section can be redeemed at a BCLC Lottery Retailer who sells and validates Scratch &amp; Win products.</li> <li>PLAYNOW.COM BONUS middle portion can only be redeemed online at <a href="https://www.PlayNow.com/thevoice.">www.PlayNow.com/thevoice.</a></li> <li>CASINOS BC BONUS bottom portion can only be redeemed with an Encore Rewards card at Casinos BC, Chances or Community Gaming locations</li> </ol>                                                                                               |
| Q3: How can a player redeem the PLAYNOW.COM BONUS and the BC CASINOS BC BONUS specifically?     | Direct winners of the PLAYNOW.COM BONUS to <a href="www.PlayNow.com/thevoice">www.PlayNow.com/thevoice</a> to redeem their free play credits on-line. Winners of free play in the CASINOS BC BONUS will need to be directed to the nearest Casinos BC, Chances or Community Gaming location in order to redeem for free play. A list of these locations is located at <a href="http://casinos.bclc.com/find-a-casino.html">http://casinos.bclc.com/find-a-casino.html</a> .                                                                      |
| Q4: What if a player wants to redeem both sections of the ticket at my lottery retail location? | As a lottery retailer, you can only redeem the top Scratch & Win portion if a cash prize is won. Please advise the player that you are unable to redeem the PLAYNOW.COM BONUS section, and the free play credit must be redeemed at <a href="https://www.PlayNow.com/thevoice">www.PlayNow.com/thevoice</a> .                                                                                                                                                                                                                                    |
|                                                                                                 | Please advise the player that you are unable to redeem the CASINOS BC BONUS free play section, and the free play must be redeemed at any Casinos BC, Chances or Community Gaming location. Players must show their Encore Rewards card to prove their membership in order to receive the free play that can be used on-site. As a lottery retailer, you can only redeem the top Scratch & Win portion if a cash prize or free \$5 Scratch & Win ticket is won.                                                                                   |
| Q5: What if a player is not an Encore Rewards member?                                           | You can direct players to the Guest Services desk at any Casinos BC or to the Cashier at any Chances location. They will be able to easily sign up to become an Encore Rewards member. For any new Encore Rewards members, they will also receive an additional \$5 in free play, in addition to any free play bonus amount they may have won. If they did not win any free play in the bonus section, players can still sign up for Encore Rewards and receive \$5 in free play*.  *free play is awarded as points on their Encore Rewards card |
|                                                                                                 | nee play is awarded as points off their Efforie Newards cald                                                                                                                                                                                                                                                                                                                                                                                                                                                                                     |