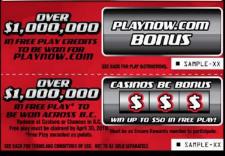

### How to Play:

to redeem.

Match any of YOUR NUMBERS to any of the WINNING NUMBERS, win the corresponding prize for that NUMBER.

PLAYNOW.COM BONUS: Scratch the PLAYNOW.COM BONUS play area.
Match three (3) identical prize amounts, win that amount as a PlayNow.com credit for free play.\*
Enter your winning PLAYNOW.COM BONUS CODE at www.playnow.com/thevoice

\*Conditions apply. See www.playnow.com/thevoice for details.

**CASINOS BC BONUS:** Scratch the CASINOS BC BONUS play area. Find any Free Play prize amount, win that amount for Free Play awarded as points.