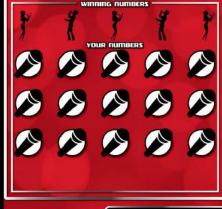

### How to Play:

to redeem.

Match any of YOUR NUMBERS to any of the WINNING NUMBERS, win the corresponding prize for that NUMBER.

PLAYNOW.COM BONUS: Scratch the PLAYNOW.COM BONUS play area.
Match three (3) identical prize amounts, win that amount as a PlayNow.com credit for free play.\*
Enter your winning PLAYNOW.COM BONUS CODE at www.playnow.com/thevoice