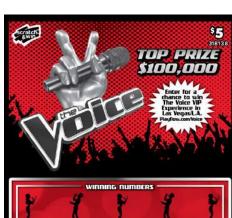

### \$5 The Voice

Game Code: 318138 Price: \$5.00

Tentative Launch Date: September 4, 2018
Tentative Pre-Order Date: August 6 – 17, 2018
Prize Range: \$5 to \$100,000

Approx Odds of Winning: 1 in 3.75
Total Number of Tickets: 800,000
Tickets Page Reselve.

### Tell your customers: Top Prize of \$100,000

Based off the hit TV show the Voice, the newest Scratch & Win ticket will have players singing its praises.

Players have the chance to win up to \$100,000 in cash plus two bonus areas where they could win up to \$50 free play credits for PlayNow.com or free play redeemable at Casinos, Chances or Community Gaming locations in BC, with an Encore card.